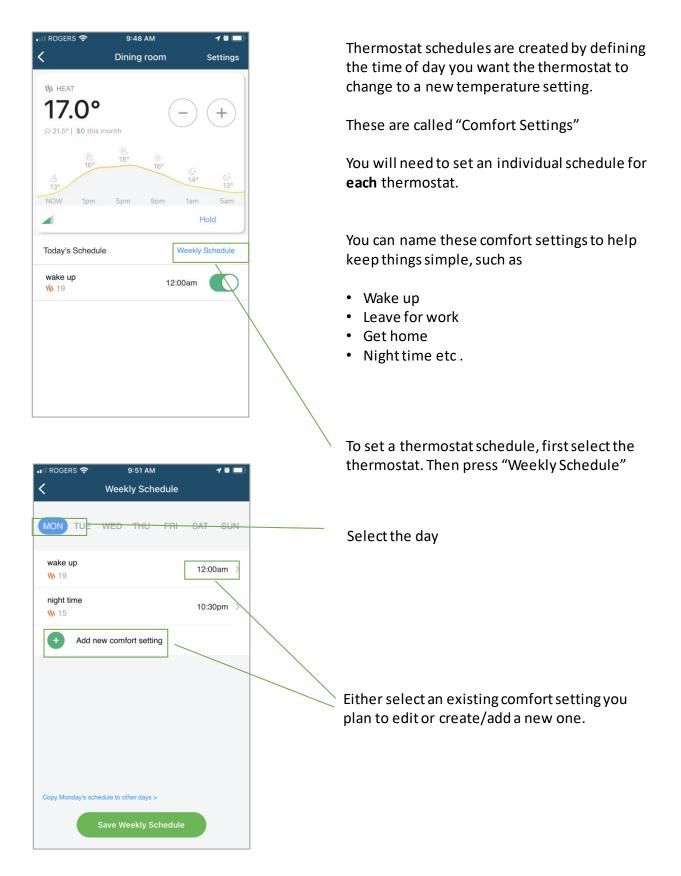

# **HydroHome Trial**

A guide to using your thermostat with the HydroHome app

- Adjusting the thermostat set point using the app
- Using the hold temperature feature
- Setting a thermostat schedule



All smart devices, including thermostats can be set up and controlled through the "My Devices" page in the HydroHome app.

Select this icon at the bottom of your app to go to the "My Devices" page.



On the "My Devices" page your thermostats should appear here.

Select the thermostat you want to adjust or schedule

# Adjusting the thermostat set point using the app



# Using the hold temperature feature





#### Setting a thermostat schedule



# Setting a thermostat schedule



# Setting a thermostat schedule





# For more support

Use the In-App support on the main menu page of the app.