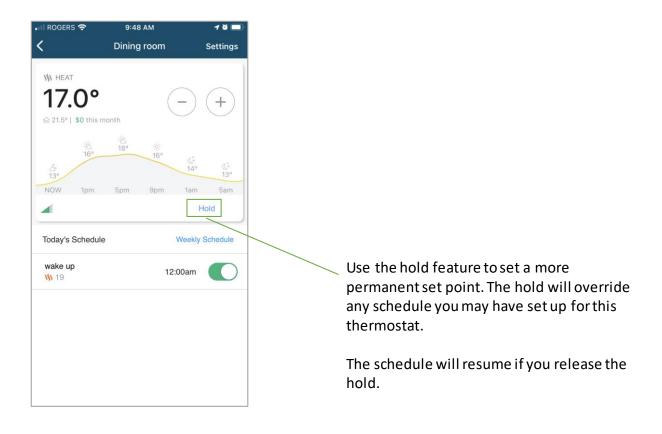

# **HydroHome Trial**

A guide to using your thermostat with the HydroHome app

- Adjusting the thermostat set point using the app
- Using the hold temperature feature
- Setting a thermostat schedule



All smart devices, including thermostats can be set up and controlled through the "My Devices" page in the HydroHome app.

Select this icon at the bottom of your app to go to the "My Devices" page.



On the "My Devices" page your thermostats should appear here.

Select the thermostat you want to adjust or schedule

# Adjusting the thermostat set point using the app



# Using the hold temperature feature





#### Setting a thermostat schedule



# Setting a thermostat schedule



# Setting a thermostat schedule





# For more support

Use the In-App support on the main menu page of the app.