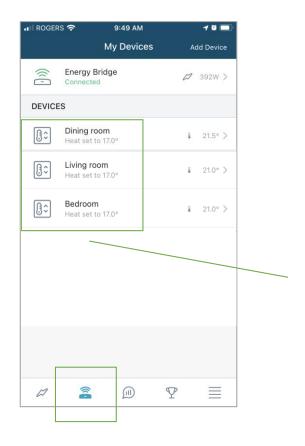

Select this icon at the bottom of your app to go to the "My Devices" page.

On the "My Devices" page your thermostats should appear here.

Select the thermostat you want to adjust or schedule