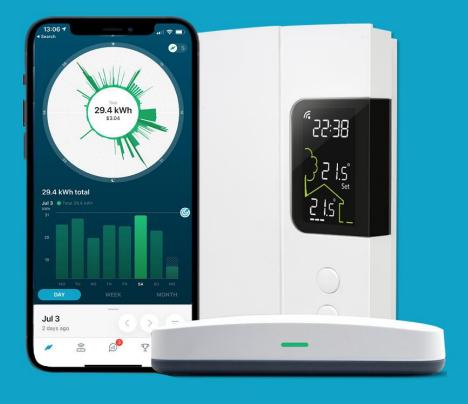

# **HydroHome Trial**

A guide to using your thermostat with the HydroHome app

- Adjusting the thermostat set point using the app
- Using the hold temperature feature
- Setting a thermostat schedule

All smart devices, including thermostats can be set up and controlled through the "My Devices" page in the HydroHome app.

Select this icon at the bottom of your app to go to the "My Devices" page.

On the "My Devices" page your thermostats should appear here.

Select the thermostat you want to adjust or schedule