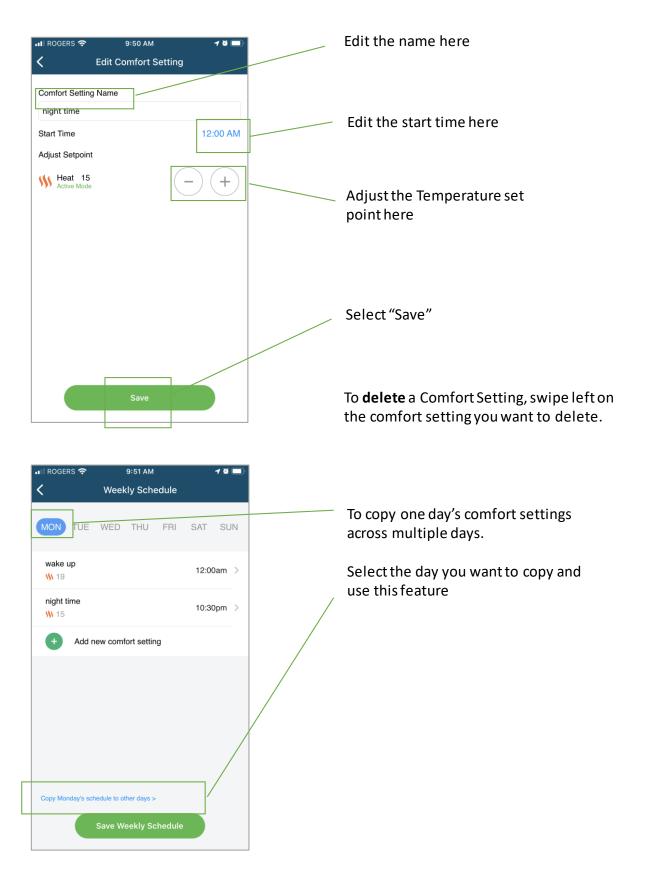

# **HydroHome Trial**

A guide to using your thermostat with the HydroHome app

- Adjusting the thermostat set point using the app
- Using the hold temperature feature
- Setting a thermostat schedule



All smart devices, including thermostats can be set up and controlled through the "My Devices" page in the HydroHome app.

Select this icon at the bottom of your app to go to the "My Devices" page.



On the "My Devices" page your thermostats should appear here.

Select the thermostat you want to adjust or schedule

# Adjusting the thermostat set point using the app



# Using the hold temperature feature





#### Setting a thermostat schedule



# Setting a thermostat schedule



# Setting a thermostat schedule





# For more support

Use the In-App support on the main menu page of the app.