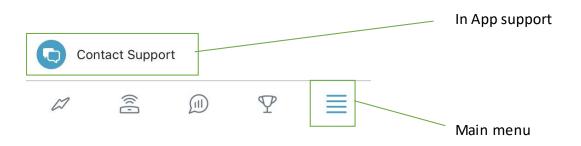

ydroHome Trial**

A guide to using your thermostat with the HydroHome app

- Adjusting the thermostat set point using the app
- Using the hold temperature feature
- Setting a thermostat schedule



All smart devices, including thermostats can be set up and controlled through the "My Devices" page in the HydroHome app.

Select this icon at the bottom of your app to go to the "My Devices" page.



On the "My Devices" page your thermostats should appear here.

Select the thermostat you want to adjust or schedule

# Adjusting the thermostat set point using the app



# Using the hold temperature feature





#### Setting a thermostat schedule



# Setting a thermostat schedule



# Setting a thermostat schedule





# For more support

Use the In-App support on the main menu page of the app.