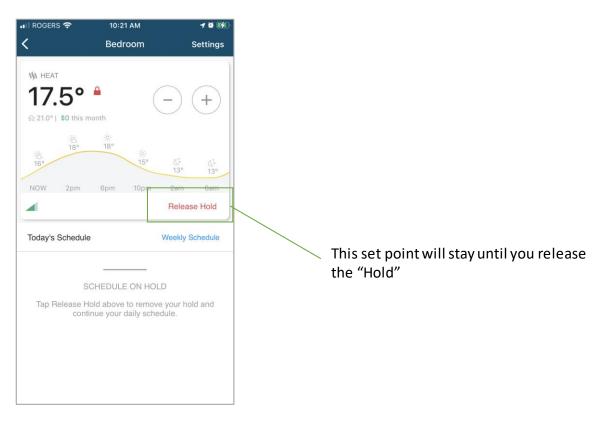

# **HydroHome Trial**

A guide to using your thermostat with the HydroHome app

- Adjusting the thermostat set point using the app
- Using the hold temperature feature
- Setting a thermostat schedule



All smart devices, including thermostats can be set up and controlled through the "My Devices" page in the HydroHome app.

Select this icon at the bottom of your app to go to the "My Devices" page.



On the "My Devices" page your thermostats should appear here.

Select the thermostat you want to adjust or schedule

# Adjusting the thermostat set point using the app



# Using the hold temperature feature





#### Setting a thermostat schedule



# Setting a thermostat schedule



# Setting a thermostat schedule





# For more support

Use the In-App support on the main menu page of the app.