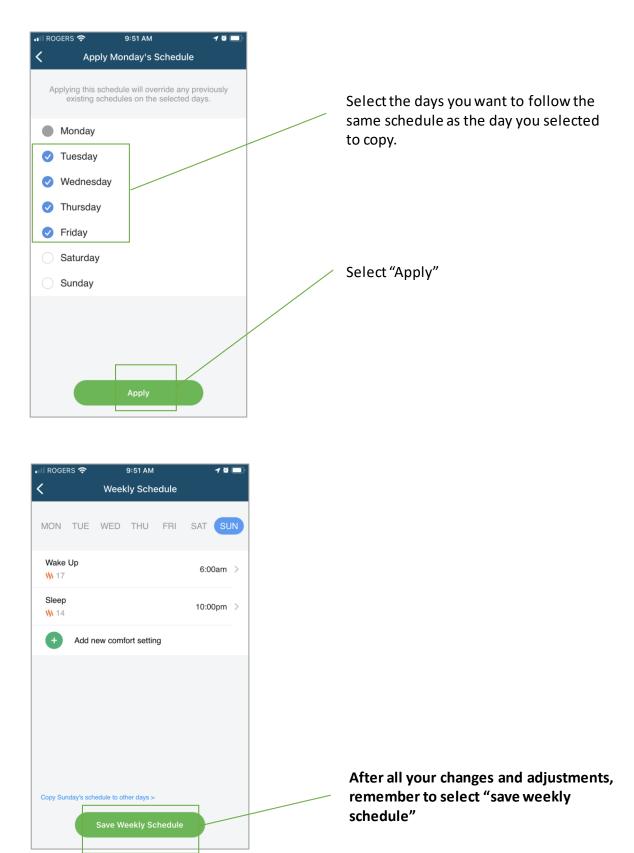

# **HydroHome Trial**

A guide to using your thermostat with the HydroHome app

- Adjusting the thermostat set point using the app
- Using the hold temperature feature
- Setting a thermostat schedule



All smart devices, including thermostats can be set up and controlled through the "My Devices" page in the HydroHome app.

Select this icon at the bottom of your app to go to the "My Devices" page.



On the "My Devices" page your thermostats should appear here.

Select the thermostat you want to adjust or schedule

# Adjusting the thermostat set point using the app



# Using the hold temperature feature





#### Setting a thermostat schedule



# Setting a thermostat schedule



# Setting a thermostat schedule





# For more support

Use the In-App support on the main menu page of the app.