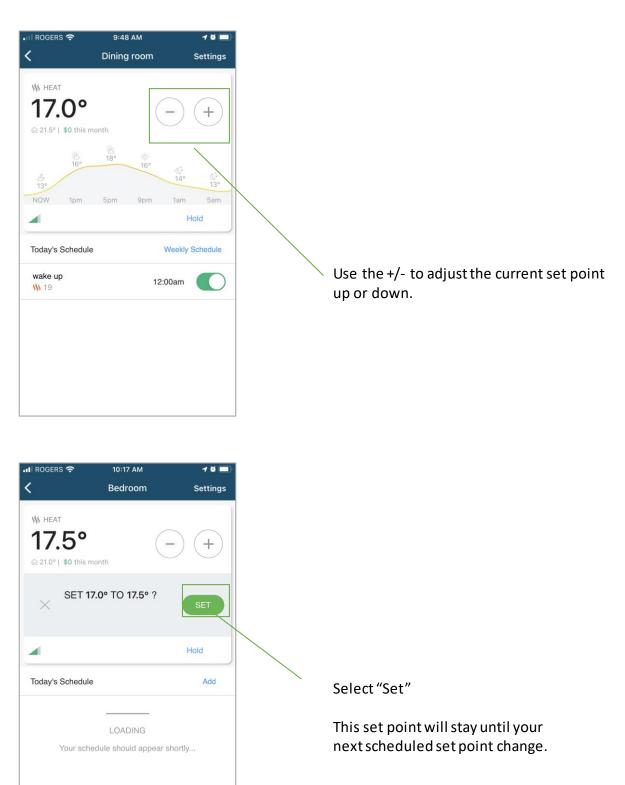

# **HydroHome Trial**

A guide to using your thermostat with the HydroHome app

- Adjusting the thermostat set point using the app
- Using the hold temperature feature
- Setting a thermostat schedule



All smart devices, including thermostats can be set up and controlled through the "My Devices" page in the HydroHome app.

Select this icon at the bottom of your app to go to the "My Devices" page.



On the "My Devices" page your thermostats should appear here.

Select the thermostat you want to adjust or schedule

# Adjusting the thermostat set point using the app



# Using the hold temperature feature





#### Setting a thermostat schedule



# Setting a thermostat schedule



# Setting a thermostat schedule





# For more support

Use the In-App support on the main menu page of the app.